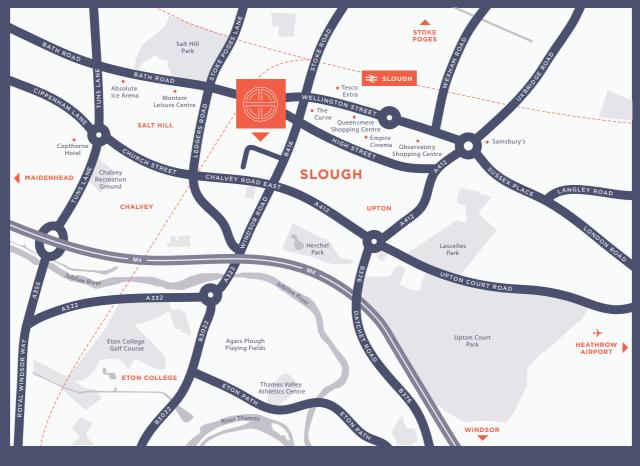

What's more, just moments from Slough station and with sought-after allocated parking, Shaftesbury Court truly is the ultimate well-connected base to make your new home.

# BECOME BETTER CONNECTED

ENJOY ALL THE EVERYDAY ESSENTIALS ON YOUR DOORSTEP, AND INCREDIBLY FAST LONDON CONNECTIONS WITH UPCOMING CROSSRAIL.

Slough already enjoys fast and efficient train services into central London, and when Crossrail's Elizabeth Line opens in 2019, current journey times will be almost halved. Closer to home, Slough town centre offers a variety of shops and facilities, with the pretty streets and unusual shops of Windsor just minutes away by train or car.