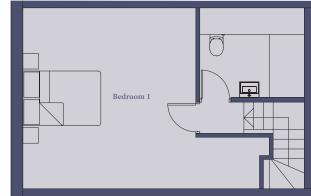

#### ONE BEDROOM EXAMPLE

Kitchen / Living 5.43m x 4.22m 17'10" x 13'10"

Bedroom 3.19m x 2.73m 10'5" x 9'0"