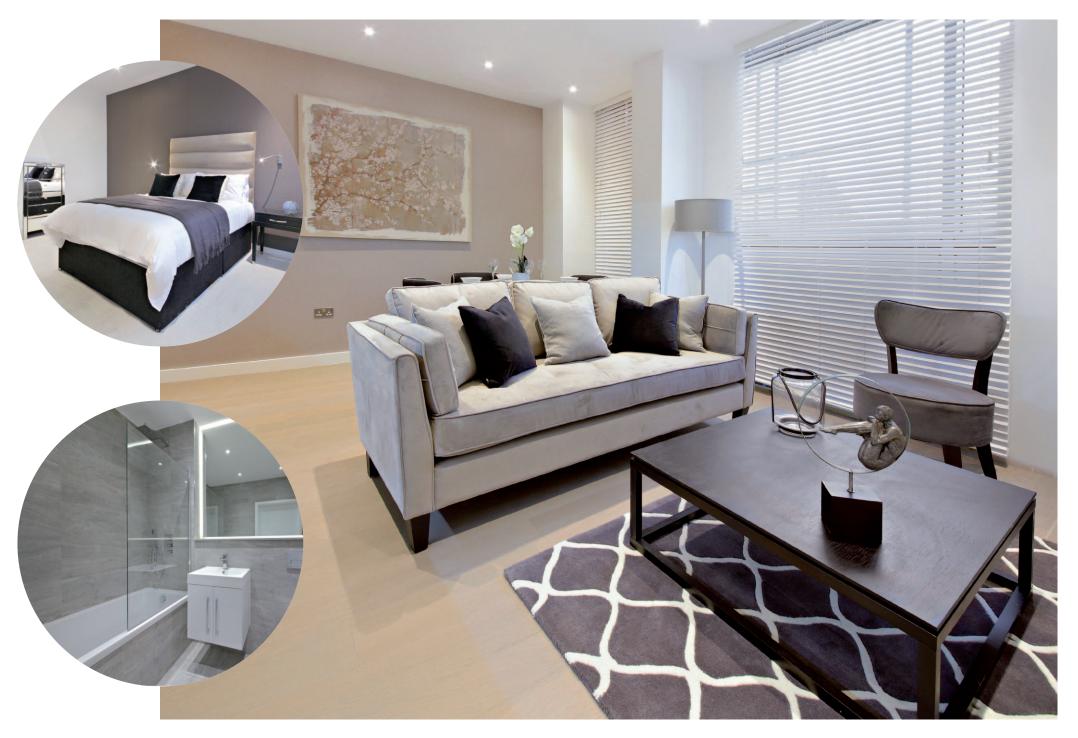

#### KITCHEN

- Individually designed kitchen with fitted appliances
  - Stone matt handleless kitchen units
- 20mm Quartz worktop in Kweno with 100mm upstand
- Fitted appliances fridge freezer, oven, hob, extractor hood and washing machine

#### BATHROOM

- Fully tiled walls and floor
- High gloss vanity unit
- Basin monobloc mixer tap
- Bath with shower screen (where applicable)
  - Shower with rain effect head
- Shower cubicle (where applicable)
  - Heated towel rail

#### FLOORING

- Engineered wood flooring to kitchen/living/dining
  - Fitted carpet to bedroom

#### FITTINGS & DECOR

- Contemporary style architrave and skirting
- Chromium door handles and locks
  - Brilliant white ceilings
- Simple colouring to all rooms
- White satinwood to joinery