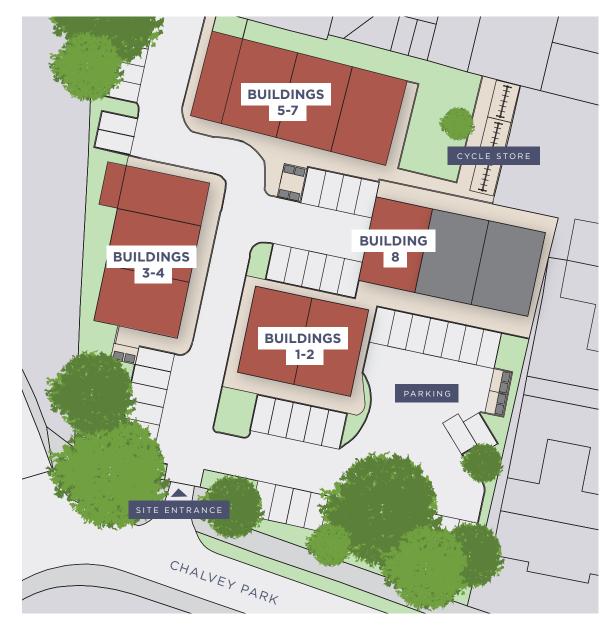

### SITE PLAN

SHAFTESBURY COURT, CHALVEY PARK, SLOUGH, BERKSHIRE, SL1 2ER

01753 810870

CONNELLS, 111 HIGH STREET, SLOUGH, SL1 1DH