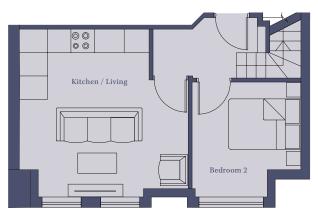

#### TWO BEDROOM (DUPLEX) EXAMPLE

Kitchen / Living 4.66m x 4.31m | 15'3" x 14'1"

Bedroom 1 4.44m x 4.36m 14'7" x 14'4"

#### Bedroom 2 2.93m x 2.33m 9'8" x 7'8"