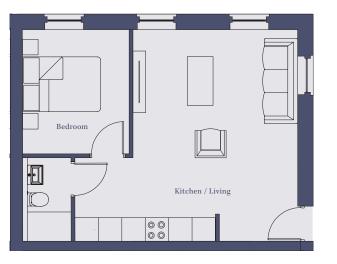

# TYPICAL APARTMENT ONE AND TWO BEDROOM

#### ONE BEDROOM EXAMPLE

Kitchen / Living 5.43m x 4.22m 17'10" x 13'10"

Bedroom 3.19m x 2.73m 10'5" x 9'0"