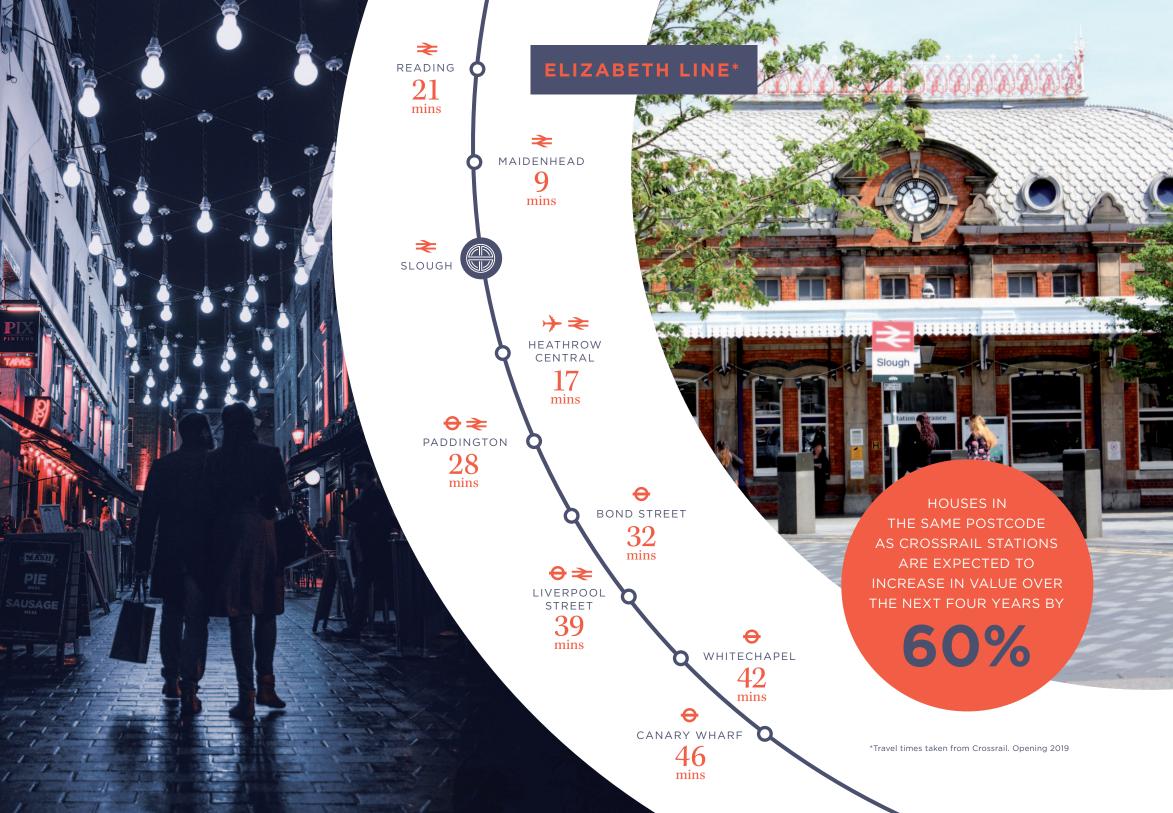

# BECOME BETTER CONNECTED

ENJOY ALL THE EVERYDAY ESSENTIALS ON YOUR DOORSTEP, AND INCREDIBLY FAST LONDON CONNECTIONS WITH UPCOMING CROSSRAIL.

Slough already enjoys fast and efficient train services into central London, and when Crossrail's Elizabeth Line opens in 2019, current journey times will be almost halved. Closer to home, Slough town centre offers a variety of shops and facilities, with the pretty streets and unusual shops of Windsor just minutes away by train or car.